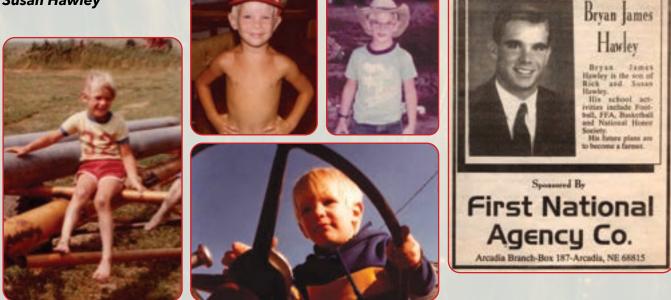

## WE KNEW HE'D BE A FARMER...

At a very early age Bryan was fascinated with tractors and equipment. He spent a lot of time riding in the tractor with anyone who would take him. That was lucky for me, his mom, because I was definitely challenged when it came to running a tractor. I mean, there was a reason I did the milking and no field work.

One day Rick called home and told me to get the tractor and grinder mixer backed into the pole shed as it was going to rain. So, the dutiful wife that I am, I went out there and tried and tried to back it in straight, but there was no way I was getting it done. So, I went into the house and got my seven year old son and on the way out he says "just do what I tell you". I did what he told me and backed it in the very first time.

We had a 560 farm hand tractor that we used to fill the feed wagon for the milk cows and it was very cold-blooded. I cannot tell you how many times Rick came in the barn or house with his beard nothing but ice cicles and his hands frozen because he'd been trying to get that thing started. I knew if he asked me to pull him, it was a last resort because honestly, I was really bad. It was such a blessing when Bryan took over for me. It may have saved Ricks' and my marriage.

It wasn't long and Bryan was hauling silage, packing it, and then he took over running the cutter. If it hadn't been for football, I'm not sure he would have gone to school at all in the fall. He loved working with our neighbors Leonard Hruby and Eugene Pokorny, who would help haul silage, as well as his grandpa Gene, Grandma Jeanie, and his dad.

You look at Bryan and see this big man who doesn't back down to much of anything. But let me tell you about a little blonde Bryan around three years old. We were branding and vaccinating cattle, and he was in the back end of the pickup. Rick had the branding iron, and of course the smoke is smelly and a cow let out a beller. We heard something hit the side of the pickup and then we see this little boy running for dear life to get away. He had bailed over the side of the pickup box and his little legs were taking him up the driveway as fast as they could go. That may be the one and only time a cow sent him running.

At around age 15 he was sent over to help Grandpa Gene and Grandma Jeanie, and thirty-three years later he's still there! But the roles have changed a bit. His 85-year-old grandfather spends most of his energy helping Bryan. That's the beauty of a family farm, the generations working and playing and praying together.