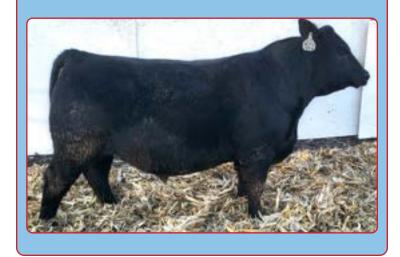

**GEN X CHAIRMAN 204** 

sired by: BALDRIDGE CHAIRMAN DOB: 01.21.24 DNR: 1-95

ww: +68

HOOVER 38 SPECIAL S83

**GEN X JESSICA 1222** 

**GEN X JESSICA 244** 

bw: +1.1

339

| AAA #: 21099507       | \$C:  | +235 |
|-----------------------|-------|------|
| -                     |       |      |
| (3 K d)               |       |      |
| - IN A DINE           |       |      |
| T TAKES - A SAN AND A |       |      |
|                       |       |      |
| and the second second | . Jan |      |