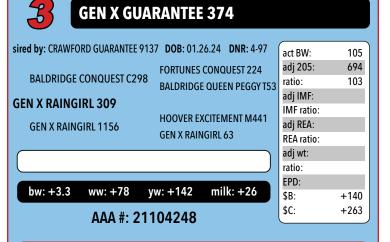

#### **SIRE** CRAWFORD GUARANTEE 9137

**CONNEALY PAYRAISE** 

**BASIN PAYWEIGHT 1682 PRIDE FAIR OF CONANGA 351** 

**CONNEALY ARMORY CRAWFORD MS ARMORY D40** G A R NEW DAY N2290

#### AAA #: 19526770

**GEN X GUARANTEE 374** 

3

| 1 | Δ | L |
|---|---|---|
|   | - | 4 |