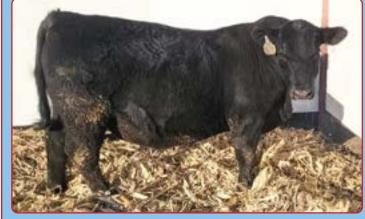

| <b>34</b> GEN X NEXTGE                                                         | N 392 1304                                                            |                                   |                   |
|--------------------------------------------------------------------------------|-----------------------------------------------------------------------|-----------------------------------|-------------------|
| SYDGEN NEXTGEN                                                                 | V A R GENERATION 2100<br>Sydgen Rita 4387                             | DOB: 03.02.24                     | <b>DNR:</b> 3-100 |
| GEN X NEXTGEN 392<br>GEN X RITO LADY 119                                       | BASIN EXCITMENT<br>GEN X RITO LADY 307<br>FORTUNES CONQUEST 224       | act BW:<br>adj 205:<br>ratio:     | 96<br>685<br>101  |
| BALDRIDGE CONQUEST C298<br>GEN X BLOKES LASSIE 1140<br>GEN X BLOKES LASSIE 816 | BALDRIDGE QUEEN PEGGY<br>HOOVER EXCITEMENT<br>GEN X BLOKES LASSIE 603 | adj IMF:<br>IMF ratio<br>adj REA: |                   |
|                                                                                |                                                                       | REA ratio                         | ):                |
| bw: +2.9 ww: +70 yw: +<br>AAA #: 210984                                        |                                                                       | EPD:<br>\$B:<br>\$C:              | +155<br>+286      |