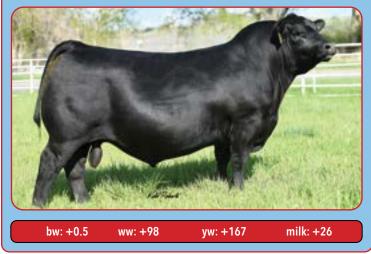

#### **SIRE** CRAWFORD GUARANTEE 9137

**CONNEALY PAYRAISE** 

**BASIN PAYWEIGHT 1682 PRIDE FAIR OF CONANGA 351** 

**CONNEALY ARMORY CRAWFORD MS ARMORY D40** G A R NEW DAY N2290

#### AAA #: 19526770

**GEN X GUARANTEE 374** 

3

| 1 | Δ | L |
|---|---|---|
|   | - | 4 |