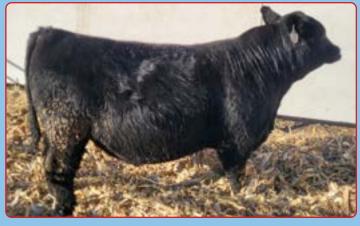

#### AAA #: 18587751

**BALDRIDGE 38 SPECIAL** 

**JESSICA OF ELLSTON F256** 

G L F LEADER 9633

yw: +120

AAA #: 21098456

**ELBAMERE QUEEN ELLSTON L258** 

milk: +25

**GEN X CHAIRMAN 204** 

sired by: BALDRIDGE CHAIRMAN DOB: 01.21.24 DNR: 1-95

ww: +68

HOOVER 38 SPECIAL S83

**GEN X JESSICA 1222** 

**GEN X JESSICA 244** 

bw: +1.1

339