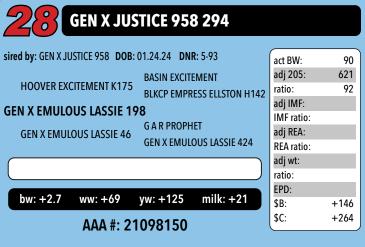

### SIRE GEN X JUSTICE 958

| SIMONSON JUSTICE 4121 | AAR HIGH FIVE 8563     |
|-----------------------|------------------------|
| SIMONSON JUSTICE 4121 | SIMONSON BLACKCAP 9209 |
|                       | H&K CC & 7 G56         |
| GEN X RAINGIRL 1201   | GEN X RAINGIRL 247     |

#### AAA #: 19315337

| <b>29</b> GEN X JUS              | TICE 958 574                |                   |      |
|----------------------------------|-----------------------------|-------------------|------|
| sired by: GEN X JUSTICE 958 DOB: | 01.30.24 DNR: 7-107         | act BW:           | 104  |
|                                  | BASIN EXCITEMENT            | adj 205:          | 648  |
| HOOVER EXCITEMENT M441           | MISS BLACKBIRD ELLSTON G427 | ratio:            | 96   |
| GEN X BLOKES LASSIE 816          |                             | adj IMF:          |      |
| GEN X BLOKES LASSIE 603          | G L F LEADER 9633           | IMF ratio:        |      |
|                                  | GEN X BLOKES LASSIE 538     | adj REA:          |      |
|                                  |                             | REA ratio:        | _    |
|                                  |                             | adj wt:<br>ratio: |      |
|                                  |                             | EPD:              |      |
| bw: +4.3 ww: +63                 | yw: +116 milk: +25          | \$B:              | +149 |
|                                  | 000001                      | \$C:              | +262 |
| AAA #: 21                        | 098221                      |                   |      |