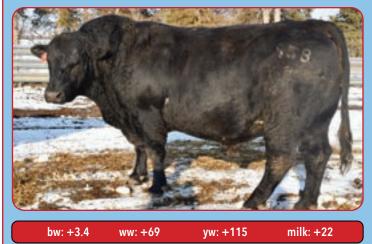

#### **SIRE** CRAWFORD GUARANTEE 9137

**CONNEALY PAYRAISE** 

**BASIN PAYWEIGHT 1682 PRIDE FAIR OF CONANGA 351** 

**CONNEALY ARMORY CRAWFORD MS ARMORY D40** G A R NEW DAY N2290

#### AAA #: 19526770

**GEN X GUARANTEE 374** 

3

| 1 | Δ | L |
|---|---|---|
|   | - | 4 |