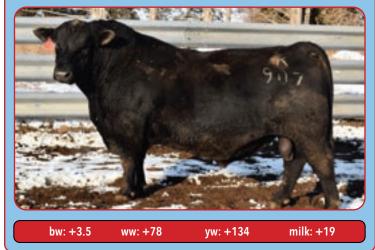

#### **SIRE** CRAWFORD GUARANTEE 9137

**CONNEALY PAYRAISE** 

**BASIN PAYWEIGHT 1682 PRIDE FAIR OF CONANGA 351** 

**CONNEALY ARMORY CRAWFORD MS ARMORY D40** G A R NEW DAY N2290

#### AAA #: 19526770

**GEN X GUARANTEE 374** 

3

| 1 | Δ | L |
|---|---|---|
|   | - | 4 |