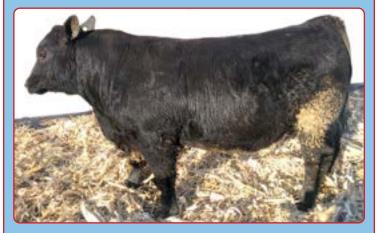

| <b>34</b> GEN X NEXTGE                                                         | N 392 1304                                                            |                                   |                   |
|--------------------------------------------------------------------------------|-----------------------------------------------------------------------|-----------------------------------|-------------------|
| SYDGEN NEXTGEN                                                                 | V A R GENERATION 2100<br>Sydgen Rita 4387                             | DOB: 03.02.24                     | <b>DNR:</b> 3-100 |
| GEN X NEXTGEN 392<br>GEN X RITO LADY 119                                       | BASIN EXCITMENT<br>GEN X RITO LADY 307<br>FORTUNES CONQUEST 224       | act BW:<br>adj 205:<br>ratio:     | 96<br>685<br>101  |
| BALDRIDGE CONQUEST C298<br>GEN X BLOKES LASSIE 1140<br>GEN X BLOKES LASSIE 816 | BALDRIDGE QUEEN PEGGY<br>HOOVER EXCITEMENT<br>GEN X BLOKES LASSIE 603 | adj IMF:<br>IMF ratio<br>adj REA: |                   |
|                                                                                |                                                                       | REA ratio                         | ):                |
| bw: +2.9 ww: +70 yw: +<br>AAA #: 210984                                        |                                                                       | EPD:<br>\$B:<br>\$C:              | +155<br>+286      |