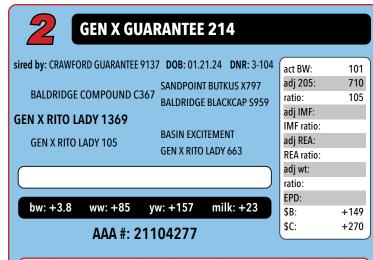

#### **GEN X GUARANTEE 454**

| sired by: CRAWFORD GUARANTEE 913 | 7 DOB: 01.27.24 DNR: 3 | 3-92 act BW: | 80   |
|----------------------------------|------------------------|--------------|------|
|                                  | SANDPOINT BUTKUS X79   | adj 205:     | 711  |
| BALDRIDGE COMPOUND C367          | BALDRIDGE BLACKCAP S   | 959 ratio:   | 105  |
| GEN X RITO LADY 670              |                        | adj IMF:     |      |
| GEN X KITO LADI 070              | BASIN EXCITEMENT       | IMF ratio:   |      |
| GEN X RITO LADY 105              |                        | adj REA:     |      |
|                                  | GEN X RITO LADY 663    | REA ratio:   |      |
| *Use on Heifers                  |                        | adj wt:      |      |
| "Use on Hellers                  |                        | ratio:       |      |
|                                  |                        | EPD:         |      |
| bw: +0.5 ww: +81 y               | w: +148 milk: +22      | \$B:         | +139 |
| AAA #: 211                       | 0/2/7                  | \$C:         | +261 |
| AAA #. 211                       | 04247                  |              |      |