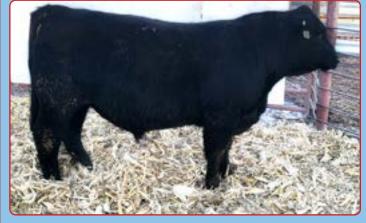

| 15 GEN X DET                                                         | AIL 914                                                                                             |                                                                        |              |
|----------------------------------------------------------------------|-----------------------------------------------------------------------------------------------------|------------------------------------------------------------------------|--------------|
| sired by: HOOVER DETAIL Z28 DOB:                                     | 02.08.24 DNR: 4-101                                                                                 | act BW:                                                                | 90           |
| BALDRIDGE CONQUEST 224<br>GEN X BLACKBIRD 269<br>GEN X BLACKBIRD 506 | FORTUNES CONQUEST 224<br>BALDRIDGE QUEEN PEGGY T53<br>MSAR UPWARD 5141<br>BLACKBIRD OF ELLSTON E295 | adj 205:<br>ratio:<br>adj IMF:<br>IMF ratio:<br>adj REA:<br>REA ratio: | 660<br>98    |
|                                                                      |                                                                                                     | adj wt:<br>ratio:                                                      |              |
|                                                                      | yw: +115 milk: +25                                                                                  | EPD:<br>\$B:<br>\$C:                                                   | +144<br>+262 |
| AAA #: 21                                                            | 098171                                                                                              | ¢۲.                                                                    | +202         |