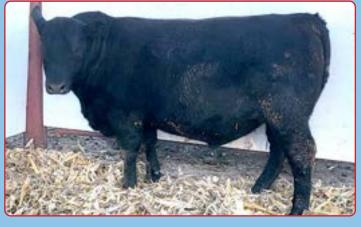

#### **GEN X GUARANTEE 454**

| sired by: CRAWFORD GUARANTEE 913 | 7 DOB: 01.27.24 DNR: 3 | 3-92 act BW: | 80   |
|----------------------------------|------------------------|--------------|------|
|                                  | SANDPOINT BUTKUS X79   | adj 205:     | 711  |
| BALDRIDGE COMPOUND C367          | BALDRIDGE BLACKCAP S   | 959 ratio:   | 105  |
| GEN X RITO LADY 670              |                        | adj IMF:     |      |
| GEN X KITO LADI 070              | BASIN EXCITEMENT       | IMF ratio:   |      |
| GEN X RITO LADY 105              |                        | adj REA:     |      |
|                                  | GEN X RITO LADY 663    | REA ratio:   |      |
| *Use on Heifers                  |                        | adj wt:      |      |
| "Use on Hellers                  |                        | ratio:       |      |
|                                  |                        | EPD:         |      |
| bw: +0.5 ww: +81 y               | w: +148 milk: +22      | \$B:         | +139 |
| AAA #: 211                       | 0/2/7                  | \$C:         | +261 |
| AAA #. 211                       | 04247                  |              |      |