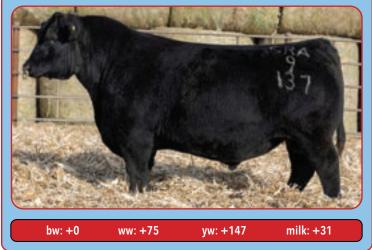

#### **SIRE** CRAWFORD GUARANTEE 9137

**CONNEALY PAYRAISE** 

**BASIN PAYWEIGHT 1682 PRIDE FAIR OF CONANGA 351** 

**CONNEALY ARMORY CRAWFORD MS ARMORY D40** G A R NEW DAY N2290

#### AAA #: 19526770

**GEN X GUARANTEE 374** 

3

| 1 | Δ | L |
|---|---|---|
|   | - | 4 |