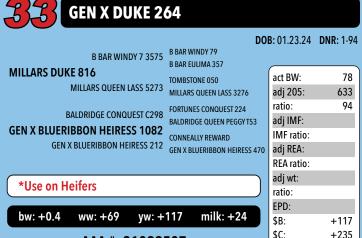

| 15 GEN X DET                                                         | AIL 914                                                                                             |                                                                        |              |
|----------------------------------------------------------------------|-----------------------------------------------------------------------------------------------------|------------------------------------------------------------------------|--------------|
| sired by: HOOVER DETAIL Z28 DOB:                                     | 02.08.24 DNR: 4-101                                                                                 | act BW:                                                                | 90           |
| BALDRIDGE CONQUEST 224<br>GEN X BLACKBIRD 269<br>GEN X BLACKBIRD 506 | FORTUNES CONQUEST 224<br>BALDRIDGE QUEEN PEGGY T53<br>MSAR UPWARD 5141<br>BLACKBIRD OF ELLSTON E295 | adj 205:<br>ratio:<br>adj IMF:<br>IMF ratio:<br>adj REA:<br>REA ratio: | 660<br>98    |
|                                                                      |                                                                                                     | adj wt:<br>ratio:                                                      |              |
|                                                                      | yw: +115 milk: +25                                                                                  | EPD:<br>\$B:<br>\$C:                                                   | +144<br>+262 |
| AAA #: 21                                                            | 098171                                                                                              | ¢۲.                                                                    | +202         |