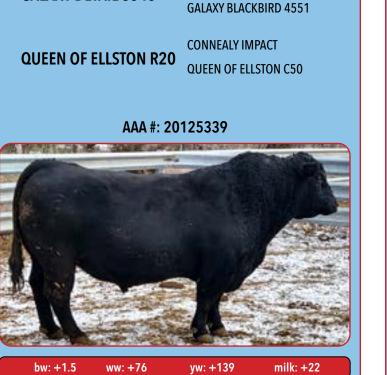

#### **SIRE** CRAWFORD GUARANTEE 9137

**CONNEALY PAYRAISE** 

**BASIN PAYWEIGHT 1682 PRIDE FAIR OF CONANGA 351** 

**CONNEALY ARMORY CRAWFORD MS ARMORY D40** G A R NEW DAY N2290

#### AAA #: 19526770

**GEN X GUARANTEE 374** 

3

| 1 | Δ | L |
|---|---|---|
|   | - | 4 |