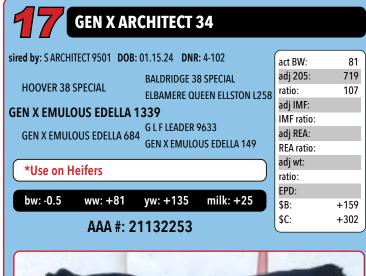

| GEN X ARCHITECT 84                                                                                                    |                                                         |                  |
|-----------------------------------------------------------------------------------------------------------------------|---------------------------------------------------------|------------------|
| sired by: SARCHITECT 9501 DOB: 01.17.24 DNR: 7-100<br>KDS BULLSEYE A40<br>GEN X ELBAMERE QUEEN 836<br>CONNEALY REWARD | act BW:<br>adj 205:<br>ratio:<br>adj IMF:<br>IMF ratio: | 83<br>695<br>103 |
| GEN X ELBAMERE QUEEN 62<br>GEN X ELBAMERE QUEEN 80<br>*Use on Heifers                                                 | adj REA:<br>REA ratio:<br>adj wt:<br>ratio:<br>EPD:     |                  |
| bw: +0.4 ww: +78 yw: +125 milk: +24<br>AAA #: 21132271                                                                | \$B:<br>\$C:                                            | +147<br>+293     |