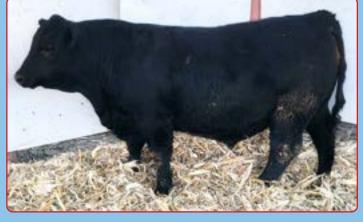

| GEN X ARCHITECT 84                                                                                                    |                                                         |                  |
|-----------------------------------------------------------------------------------------------------------------------|---------------------------------------------------------|------------------|
| sired by: SARCHITECT 9501 DOB: 01.17.24 DNR: 7-100<br>KDS BULLSEYE A40<br>GEN X ELBAMERE QUEEN 836<br>CONNEALY REWARD | act BW:<br>adj 205:<br>ratio:<br>adj IMF:<br>IMF ratio: | 83<br>695<br>103 |
| GEN X ELBAMERE QUEEN 62<br>GEN X ELBAMERE QUEEN 80<br>*Use on Heifers                                                 | adj REA:<br>REA ratio:<br>adj wt:<br>ratio:<br>EPD:     |                  |
| bw: +0.4 ww: +78 yw: +125 milk: +24<br>AAA #: 21132271                                                                | \$B:<br>\$C:                                            | +147<br>+293     |