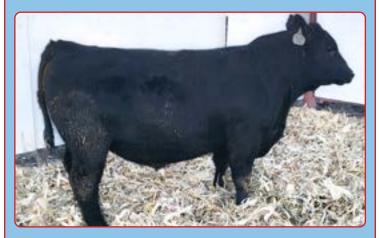

| GEN X ARCHITECT 84                                                                                                    |                                                         |                  |
|-----------------------------------------------------------------------------------------------------------------------|---------------------------------------------------------|------------------|
| sired by: SARCHITECT 9501 DOB: 01.17.24 DNR: 7-100<br>KDS BULLSEYE A40<br>GEN X ELBAMERE QUEEN 836<br>CONNEALY REWARD | act BW:<br>adj 205:<br>ratio:<br>adj IMF:<br>IMF ratio: | 83<br>695<br>103 |
| GEN X ELBAMERE QUEEN 62<br>GEN X ELBAMERE QUEEN 80<br>*Use on Heifers                                                 | adj REA:<br>REA ratio:<br>adj wt:<br>ratio:<br>EPD:     |                  |
| bw: +0.4 ww: +78 yw: +125 milk: +24<br>AAA #: 21132271                                                                | \$B:<br>\$C:                                            | +147<br>+293     |