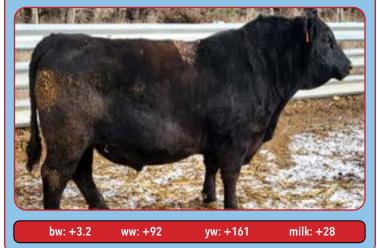

#### **SIRE** CRAWFORD GUARANTEE 9137

**CONNEALY PAYRAISE** 

**BASIN PAYWEIGHT 1682 PRIDE FAIR OF CONANGA 351** 

**CONNEALY ARMORY CRAWFORD MS ARMORY D40** G A R NEW DAY N2290

#### AAA #: 19526770

**GEN X GUARANTEE 374** 

3

| 1 | Δ | L |
|---|---|---|
|   | - | 4 |