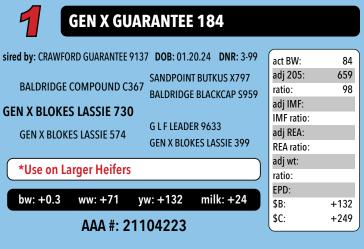

#### **SIRE** CRAWFORD GUARANTEE 9137

**CONNEALY PAYRAISE** 

**BASIN PAYWEIGHT 1682 PRIDE FAIR OF CONANGA 351** 

**CONNEALY ARMORY CRAWFORD MS ARMORY D40** G A R NEW DAY N2290

#### AAA #: 19526770

**GEN X GUARANTEE 374** 

3

| 1 | Δ | L |
|---|---|---|
|   | - | 4 |