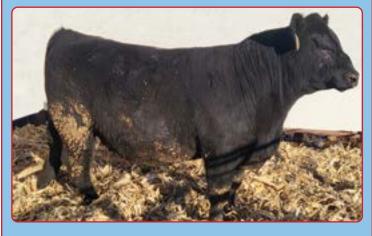

#### SIRE BALDRIDGE CHAIRMAN

CONNEALY CONFIDENCE 0100 FORTUNES 4412 ETHELDA 742

**BALDRIDGE ISABEL B061** 

**FORTUNES CONQUEST 224** 

G A R PROPHET BALDRIDGE ISABEL Y69

act BW:

adj 205:

adj IMF:

#### AAA #: 18587751

**BALDRIDGE 38 SPECIAL** 

**JESSICA OF ELLSTON F256** 

G L F LEADER 9633

yw: +120

AAA #: 21098456

**ELBAMERE QUEEN ELLSTON L258** 

milk: +25

**GEN X CHAIRMAN 204** 

sired by: BALDRIDGE CHAIRMAN DOB: 01.21.24 DNR: 1-95

ww: +68

HOOVER 38 SPECIAL S83

**GEN X JESSICA 1222** 

**GEN X JESSICA 244** 

bw: +1.1

339