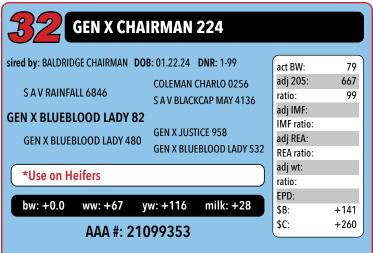

**GEN X CHAIRMAN 204** 

sired by: BALDRIDGE CHAIRMAN DOB: 01.21.24 DNR: 1-95

ww: +68

HOOVER 38 SPECIAL S83

**GEN X JESSICA 1222** 

**GEN X JESSICA 244** 

bw: +1.1

339

| AAA #: 21099507       | \$C:  | +235 |
|-----------------------|-------|------|
| -                     |       |      |
| (3 K d)               |       |      |
| - IN A DINE           |       |      |
| T TAKES - A SAN AND A |       |      |
|                       |       |      |
| and the second second | . Jan |      |