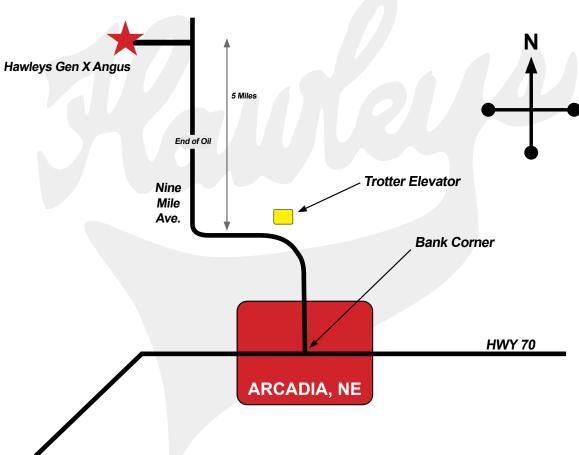

80561 Nine Mile Avenue Arcadia, Nebraska

Questions? Call or Text Bryan 308-750-3460