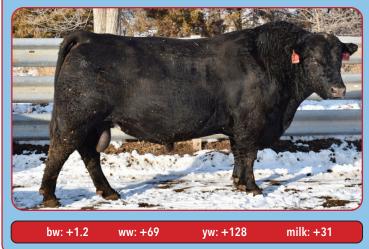

# NOTES

A March 1st Calf by its Mother, November 1st - shared by Robert Hulinsky

| <b>Gen X Rain</b>               | fall 193                |            |      |
|---------------------------------|-------------------------|------------|------|
| sired by: SAV Rainfall 6846 DOB | : 01.22.23 DNR: 1-107   | act BW:    | 69   |
|                                 | Connealy Capitalist 028 | adj 205:   | 686  |
| Deer Valley Patriot 3222        | Deer Valley Rita 0274   | ratio:     | 107  |
| Con V Paingirl 1/1              |                         | adj IMF:   | 2.94 |
| Gen X Raingirl 141              |                         | IMF ratio: | 92   |
| Gen X Raingirl 199              | G A R Prophet           | adj REA:   | 13.1 |
| g                               | Gen X Raingirl 527      | REA ratio: | 105  |
|                                 |                         | adj wt:    | 1252 |
| *Heifer Bull                    |                         | ratio:     | 103  |
|                                 |                         | EPD:       | 119  |
| bw: -1.9 ww: +66 y              | w: +118 milk: +29       | \$B:       | +140 |
| AAA #: 208                      | 220715                  | \$C:       | +263 |
| AAA #. 200                      | 557/15                  |            |      |