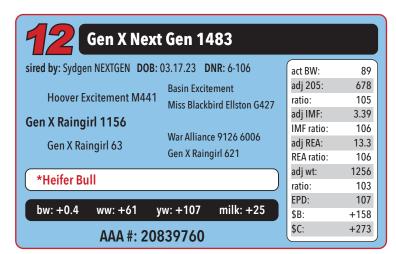

### AAA #: 19154965

Repairing Storm Damage with a New Roof

| Gen X Next Gen 923            |                             |            |      |  |
|-------------------------------|-----------------------------|------------|------|--|
| sired by: Sydgen NEXTGEN DOB: | 02.09.23 DNR: 6-95          | act BW:    | 87   |  |
|                               | Basin Excitement            | adj 205:   | 648  |  |
| Hoover Excitement M441        | Miss Blackbird Ellston G427 | ratio:     | 101  |  |
| Gon V Miss Plackson 016       |                             | adj IMF:   | 3.30 |  |
| Gen X Miss Blackcap 916       | C   E                       | IMF ratio: | 103  |  |
| Gen X Miss Blackcap 73        | G L F Leader 9633           | adj REA:   | 12.3 |  |
|                               | Gen X Miss Blackcap 421     | REA ratio: | 98   |  |
| *Heifer Bull                  |                             | adj wt:    | 1141 |  |
| *Helfer Bull                  |                             | ratio:     | 94   |  |
|                               |                             | EPD:       | 105  |  |
| bw: -0.6 ww: +61 y            | w: +105 milk: +22           | \$B:       | +155 |  |
| AAA #: 208                    | 220752                      | \$C:       | +273 |  |
| AAA #: 200                    | 037/32                      |            |      |  |