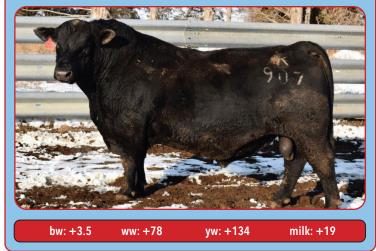

Once again, we are selling registered angus bulls, by private treaty, here at our farm north of Arcadia, Nebraska. We feel we have a good set of bulls to offer, at prices we believe are as reasonable as you will find anywhere. Our bulls are raised on a high roughage ration which we are more than willing to share, if you are interested. You may notice that not every bull is pictured in this year's catalog, unlike in years past. Between the blizzards, mud, and Bryan contracting pneumonia, it just proved difficult to get them taken. Please don't let that deter you, there are a lot of very nice, picture-worthy bulls for sale.