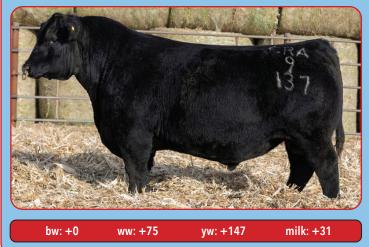

# SIRE Gen X Justice 958

| Simonson Justice 4121 | AAR High Five 8563     |
|-----------------------|------------------------|
| Simonson Justice 4121 | Simonson Blackcap 9209 |
| Gen X Raingirl 1201   | H&K CC & 7 G56         |
|                       | Gen X Raingirl 247     |

#### AAA #: 19315337

| Gen X Justice 958 423                              |                                            |                                    |                     |  |
|----------------------------------------------------|--------------------------------------------|------------------------------------|---------------------|--|
| sired by: Gen X Justice 958 DOB:                   | 01.28.23 DNR: 6-99                         | act BW:                            | 102                 |  |
| G L F Final Product 3149                           | Connealy Final Product<br>G L F Beauty 149 | adj 205:<br>ratio:                 | 661<br>103          |  |
| Gen X Blokes Lassie 486<br>Gen X Blokes Lassie 574 | G L F Leader 9633                          | adj IMF:<br>IMF ratio:<br>adj REA: | 3.76<br>117<br>12.2 |  |
|                                                    | Gen X Blokes Lassie 399                    | REA ratio:<br>adj wt:              | 98<br>1328          |  |
| bw: +4.0 ww: +66 y                                 | /w: +117 milk: +23                         | ratio:<br>EPD:<br>\$B:             | 110<br>117<br>+138  |  |
| AAA #: 208                                         | 839733                                     | \$C:                               | +251                |  |