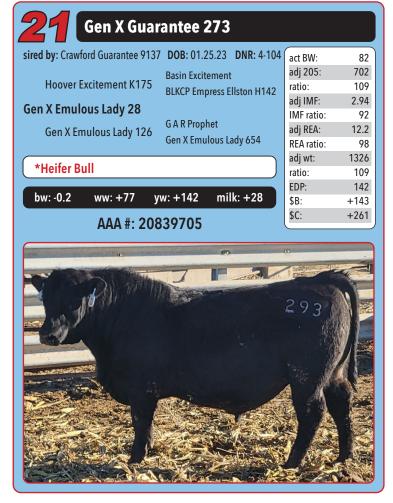

# NOTES

A March 1st Calf by its Mother, November 1st - shared by Robert Hulinsky

| <b>Gen X Rain</b>               | fall 193                |            |      |
|---------------------------------|-------------------------|------------|------|
| sired by: SAV Rainfall 6846 DOB | : 01.22.23 DNR: 1-107   | act BW:    | 69   |
|                                 | Connealy Capitalist 028 | adj 205:   | 686  |
| Deer Valley Patriot 3222        | Deer Valley Rita 0274   | ratio:     | 107  |
| Con V Paingirl 1/1              |                         | adj IMF:   | 2.94 |
| Gen X Raingirl 141              |                         | IMF ratio: | 92   |
| Gen X Raingirl 199              | G A R Prophet           | adj REA:   | 13.1 |
| g                               | Gen X Raingirl 527      | REA ratio: | 105  |
|                                 |                         | adj wt:    | 1252 |
| *Heifer Bull                    |                         | ratio:     | 103  |
|                                 |                         | EPD:       | 119  |
| bw: -1.9 ww: +66 y              | w: +118 milk: +29       | \$B:       | +140 |
| AAA #: 208                      | 220715                  | \$C:       | +263 |
| AAA #. 200                      | 557/15                  |            |      |