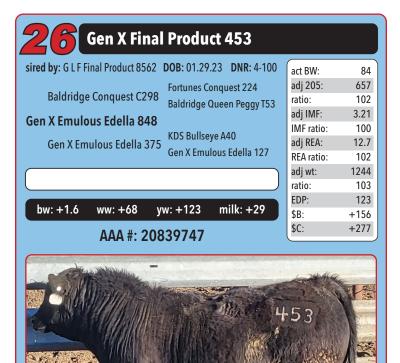

| 5 Gen X Ju                     | stice 958           | 893           |            |      |
|--------------------------------|---------------------|---------------|------------|------|
| sired by: Gen X Justice 958 DC | <b>)B:</b> 02.08.23 | ONR: 5-98     | act BW:    | 84   |
|                                | G L F Leade         | r 9633        | adj 205:   | 616  |
| Gen X Leader 334               | Gen X Fmu           | lous Lady 489 | ratio:     | 96   |
| Con V Bito Lody 207            | Gentrelina          |               | adj IMF:   | 3.20 |
| Gen X Rito Lady 307            |                     | d- 10/1       | IMF ratio: | 100  |
| Gen X Rito Lady 98             | H S A F Ban         |               | adj REA:   | 11.5 |
| ···· <b>,</b> ··· <b>,</b>     | Gen X Rito          | Lady 214      | REA ratio: | 92   |
|                                |                     |               | adj wt:    | 1234 |
|                                |                     |               | ratio:     | 102  |
|                                |                     |               | EPD:       | 99   |
| bw: +1.7 ww: +59               | yw: +98             | milk: +22     | \$B:       | +121 |
| AAA #: 2                       | 0839723             |               | \$C:       | +234 |