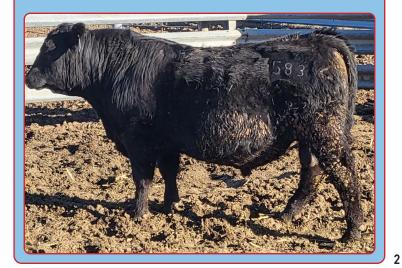

| Gen X Just                                                                                         | tice 958 583                                                                                                 |                                                                                   |                                                |
|----------------------------------------------------------------------------------------------------|--------------------------------------------------------------------------------------------------------------|-----------------------------------------------------------------------------------|------------------------------------------------|
| sired by: Gen X Justice 958 DOB<br>H&K CC&7 G56<br>Gen X Ramblin Rose 403<br>Gen X Ramblin Rose 99 | 8: 02.01.23 DNR: 7-103<br>Sydgen C C & 7<br>Erica of Ellston R155<br>KMK Forager<br>Buethe Ramblin Rose 4019 | act BW:<br>adj 205:<br>ratio:<br>adj IMF:<br>IMF ratio:<br>adj REA:<br>REA ratio: | 108<br>778<br>121<br>3.14<br>98<br>13.9<br>111 |
| bw: +6.1 ww: +80                                                                                   | yw: +130 milk: +24                                                                                           | adj wt:<br>ratio:<br>EPD:<br>\$B:<br>\$C:                                         | 1336<br>110<br>131<br>+137<br>+245             |