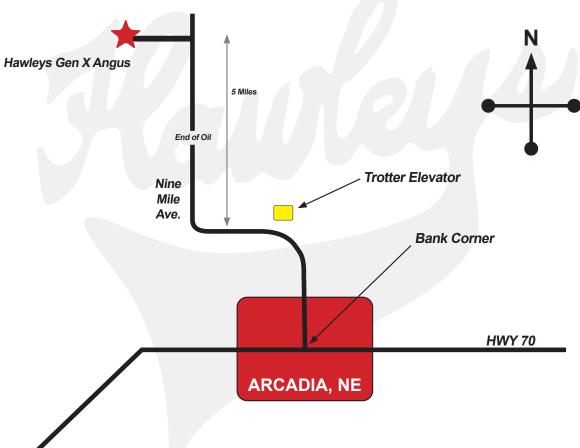

Once again, we are selling registered angus bulls, by private treaty, here at our farm north of Arcadia, Nebraska. We feel we have a good set of bulls to offer, at prices we believe are as reasonable as you will find anywhere. Our bulls are raised on a high roughage ration which we are more than willing to share, if you are interested. You may notice that not every bull is pictured in this year's catalog, unlike in years past. Between the blizzards, mud, and Bryan contracting pneumonia, it just proved difficult to get them taken. Please don't let that deter you, there are a lot of very nice, picture-worthy bulls for sale.