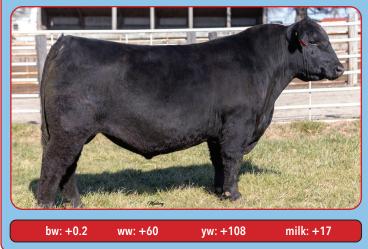

## SIRE SAV Rainfall 6846

| Coleman Charlo 0256     | O C C Paxton 730P       |
|-------------------------|-------------------------|
|                         | Bohi Abigale 6014       |
|                         | S A V 8180 Traveler 004 |
| S A V Blackcap May 4136 | S A V May 2397          |

# NOTES

A March 1st Calf by its Mother, November 1st - shared by Robert Hulinsky

| <b>Gen X Rain</b>               | fall 193                |            |      |
|---------------------------------|-------------------------|------------|------|
| sired by: SAV Rainfall 6846 DOB | : 01.22.23 DNR: 1-107   | act BW:    | 69   |
|                                 | Connealy Capitalist 028 | adj 205:   | 686  |
| Deer Valley Patriot 3222        | Deer Valley Rita 0274   | ratio:     | 107  |
| Con V Paingirl 1/1              |                         | adj IMF:   | 2.94 |
| Gen X Raingirl 141              |                         | IMF ratio: | 92   |
| Gen X Raingirl 199              | G A R Prophet           | adj REA:   | 13.1 |
| g                               | Gen X Raingirl 527      | REA ratio: | 105  |
|                                 |                         | adj wt:    | 1252 |
| *Heifer Bull                    |                         | ratio:     | 103  |
|                                 |                         | EPD:       | 119  |
| bw: -1.9 ww: +66 y              | w: +118 milk: +29       | \$B:       | +140 |
| AAA #: 208                      | 220715                  | \$C:       | +263 |
| AAA #. 200                      | 557/15                  |            |      |