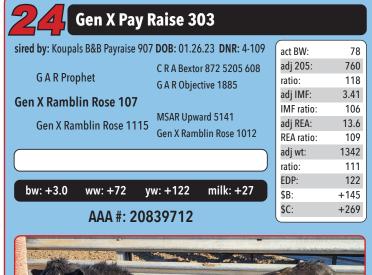

# SIRE Gen X Justice 958

| Simonson Justice 4121 | AAR High Five 8563     |
|-----------------------|------------------------|
| Simonson Justice 4121 | Simonson Blackcap 9209 |
| Gen X Raingirl 1201   | H&K CC & 7 G56         |
|                       | Gen X Raingirl 247     |

#### AAA #: 19315337

| Gen X Justice 958 423                              |                                            |                                    |                     |  |
|----------------------------------------------------|--------------------------------------------|------------------------------------|---------------------|--|
| sired by: Gen X Justice 958 DOB:                   | 01.28.23 DNR: 6-99                         | act BW:                            | 102                 |  |
| G L F Final Product 3149                           | Connealy Final Product<br>G L F Beauty 149 | adj 205:<br>ratio:                 | 661<br>103          |  |
| Gen X Blokes Lassie 486<br>Gen X Blokes Lassie 574 | G L F Leader 9633                          | adj IMF:<br>IMF ratio:<br>adj REA: | 3.76<br>117<br>12.2 |  |
|                                                    | Gen X Blokes Lassie 399                    | REA ratio:<br>adj wt:              | 98<br>1328          |  |
| bw: +4.0 ww: +66 y                                 | /w: +117 milk: +23                         | ratio:<br>EPD:<br>\$B:             | 110<br>117<br>+138  |  |
| AAA #: 208                                         | 839733                                     | \$C:                               | +251                |  |