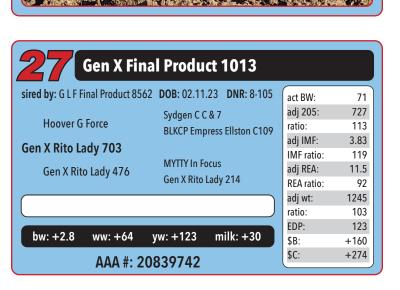

| Gen X Nex                    | ct Gen 1093                 |            |      |
|------------------------------|-----------------------------|------------|------|
| sired by: Sydgen NEXTGEN DOE | B: 02.13.23 DNR: 7-98       | act BW:    | 98   |
|                              | G L F Leader 6427           | adj 205:   | 641  |
| G L F Leader 9633            | G L F 4-Blackbird 633       | ratio:     | 100  |
| Gen X Jessica 244            |                             | adj IMF:   | 3.66 |
| Gen X Jessica 244            |                             | IMF ratio: | 114  |
| Jessica of Ellston F256      | Lagrand 338 Right Time 3404 | adj REA:   | 13.0 |
|                              | Jessica of Ellston D242     | REA ratio: | 104  |
|                              |                             | adj wt:    | 1254 |
|                              |                             | ratio:     | 104  |
|                              |                             | EPD:       | 111  |
| bw: +2.5 ww: +63             | yw: +111 milk: +19          | \$B:       | +162 |
| AAA #: 20839722 \$C: +277    |                             |            |      |
| AAA #. 20                    | J037722                     |            |      |