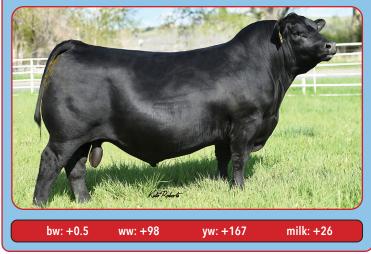

| 5 Gen X Ju                     | stice 958           | 893           |            |      |
|--------------------------------|---------------------|---------------|------------|------|
| sired by: Gen X Justice 958 DC | <b>)B:</b> 02.08.23 | ONR: 5-98     | act BW:    | 84   |
|                                | G L F Leade         | r 9633        | adj 205:   | 616  |
| Gen X Leader 334               | Gen X Fmu           | lous Lady 489 | ratio:     | 96   |
| Con V Bito Lody 207            | Gentrelina          |               | adj IMF:   | 3.20 |
| Gen X Rito Lady 307            |                     | d- 10/1       | IMF ratio: | 100  |
| Gen X Rito Lady 98             | H S A F Ban         |               | adj REA:   | 11.5 |
| ···· <b>,</b> ··· <b>,</b>     | Gen X Rito          | Lady 214      | REA ratio: | 92   |
|                                |                     |               | adj wt:    | 1234 |
|                                |                     |               | ratio:     | 102  |
|                                |                     |               | EPD:       | 99   |
| bw: +1.7 ww: +59               | yw: +98             | milk: +22     | \$B:       | +121 |
| AAA #: 2                       | 0839723             |               | \$C:       | +234 |