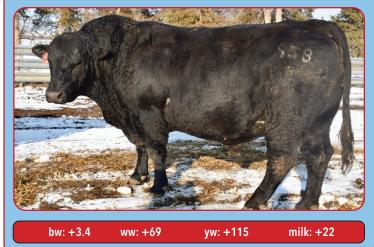

| Gen X Justice 958 653           |                                            |                                   |                     |
|---------------------------------|--------------------------------------------|-----------------------------------|---------------------|
| sired by: Gen X Justice 958 DOI | B: 02.03.23 DNR: 9-101                     | act BW:                           | 102                 |
| G L F Leader 9633               | G L F Leader 6427<br>G L F 4-Blackbird 633 | adj 205:<br>ratio:                | 712<br>111          |
| Gen X Blokes Lassie 433         | H S A F Bando 1961                         | adj IMF:<br>IMF ratio:            | 3.67<br>114<br>12.2 |
| Gen X Blokes Lassie 399         | T Hawley Blokes Lassie 159                 | adj REA:<br>REA ratio:<br>adj wt: | 98<br>1326          |
|                                 |                                            | ratio:                            | 1320                |
| bw: +3.8 ww: +69                | yw: +117 milk: +23                         | EPD:<br>\$B:                      | 118<br>+128         |
| AAA #: 20839731                 |                                            |                                   |                     |