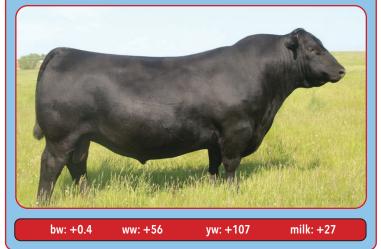

# SIRE Gen X Justice 958

| Simonson Justice 4121 | AAR High Five 8563     |
|-----------------------|------------------------|
| Simonson Justice 4121 | Simonson Blackcap 9209 |
| Gen X Raingirl 1201   | H&K CC & 7 G56         |
|                       | Gen X Raingirl 247     |

#### AAA #: 19315337

| Gen X Justice 958 423                              |                                            |                                    |                     |  |
|----------------------------------------------------|--------------------------------------------|------------------------------------|---------------------|--|
| sired by: Gen X Justice 958 DOB:                   | 01.28.23 DNR: 6-99                         | act BW:                            | 102                 |  |
| G L F Final Product 3149                           | Connealy Final Product<br>G L F Beauty 149 | adj 205:<br>ratio:                 | 661<br>103          |  |
| Gen X Blokes Lassie 486<br>Gen X Blokes Lassie 574 | G L F Leader 9633                          | adj IMF:<br>IMF ratio:<br>adj REA: | 3.76<br>117<br>12.2 |  |
|                                                    | Gen X Blokes Lassie 399                    | REA ratio:<br>adj wt:              | 98<br>1328          |  |
| bw: +4.0 ww: +66 y                                 | /w: +117 milk: +23                         | ratio:<br>EPD:<br>\$B:             | 110<br>117<br>+138  |  |
| AAA #: 208                                         | 839733                                     | \$C:                               | +251                |  |